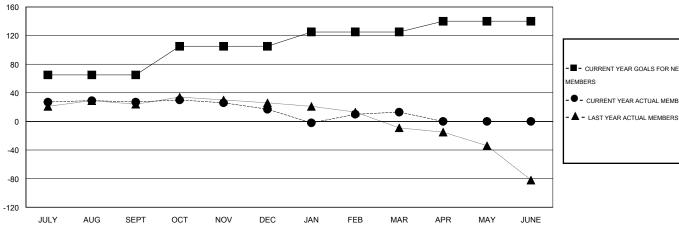

### **LOCATION REP OF SOUTH AFRICA**

GMT CA 6-Afi

| Clubs                 |                  |           |                  |                  | Members               |                    |                                     |                    |                  |
|-----------------------|------------------|-----------|------------------|------------------|-----------------------|--------------------|-------------------------------------|--------------------|------------------|
| RESULTS FOR 2014-2015 |                  |           |                  |                  | RESULTS FOR 2014-2015 |                    |                                     |                    |                  |
| QUARTER               | NEW CLUB<br>GOAL | NEW CLUBS | DROPPED<br>CLUBS | NET<br>GAIN/LOSS | QUARTER               | NEW MEMBER<br>GOAL | CHARTER AND<br>NEW MEMBERS<br>ADDED | DROPPED<br>MEMBERS | NET<br>GAIN/LOSS |
| JULY/AUG/SEPT         | 1                | 1         | 1                | 0                | JULY/AUG/SEPT         | 65                 | 43                                  | 16                 | 27               |
| OCT/NOV/DEC           | 0                | 0         | 0                | 0                | OCT/NOV/DEC           | 40                 | 17                                  | 27                 | -10              |
| JAN/FEB/MAR           | 1                | 0         | 1                | -1               | JAN/FEB/MAR           | 20                 | 35                                  | 39                 | -4               |
| APR/MAY/JUNE          | 0                | 0         | 0                | 0                | APR/MAY/JUNE          | 15                 | 0                                   | 0                  | 0                |

#### GOALS AND ACTUAL MEMBERS CUMULATIVE

| - CURRENT YEAR GOALS FOR NEW |
|------------------------------|
| MEMBERS                      |

CURRENT YEAR ACTUAL MEMBERS

|                   |    | 0                                     |                                          |              |  |
|-------------------|----|---------------------------------------|------------------------------------------|--------------|--|
| DROPPED CLUBS: 2  |    | 27 CLUBS OF 46 ADDED 1 OR MORE        | GENDER DISTRIBUTION                      |              |  |
|                   |    | NEW MEMBERS                           | MALE                                     | 378 (54.78%) |  |
|                   |    |                                       | FEMALE                                   | 312 (45.22%) |  |
| DROPPED MEMBERS   |    |                                       |                                          |              |  |
| DECEASED          | 4  | OLIOKUEDE FOR LIFALTU                 |                                          |              |  |
| CLUB CANCELLED 10 |    | CLICK HERE FOR HEALTH ASSESSMENT DATA | FAMILY UNIT MEMBERS                      |              |  |
| OTHER             | 68 |                                       | HEAD OF HOUSEHOLD  NON-HEAD OF HOUSEHOLD |              |  |
| TOTAL             | 82 |                                       |                                          |              |  |