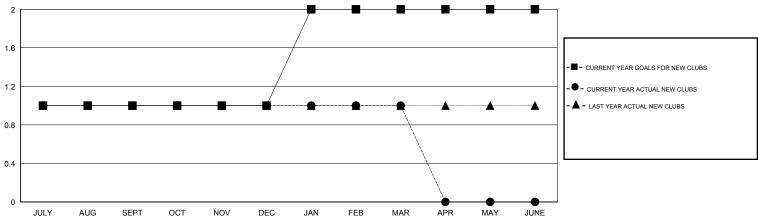

### **LOCATION REP OF SOUTH AFRICA**

GMT CA 6-Afi

| Clubs                 |                  |           |                  |                  | Members               |                    |                                     |                    |                  |
|-----------------------|------------------|-----------|------------------|------------------|-----------------------|--------------------|-------------------------------------|--------------------|------------------|
| RESULTS FOR 2014-2015 |                  |           |                  |                  | RESULTS FOR 2014-2015 |                    |                                     |                    |                  |
| QUARTER               | NEW CLUB<br>GOAL | NEW CLUBS | DROPPED<br>CLUBS | NET<br>GAIN/LOSS | QUARTER               | NEW MEMBER<br>GOAL | CHARTER AND<br>NEW MEMBERS<br>ADDED | DROPPED<br>MEMBERS | NET<br>GAIN/LOSS |
| JULY/AUG/SEPT         | 1                | 1         | 1                | 0                | JULY/AUG/SEPT         | 65                 | 43                                  | 16                 | 27               |
| OCT/NOV/DEC           | 0                | 0         | 0                | 0                | OCT/NOV/DEC           | 40                 | 17                                  | 27                 | -10              |
| JAN/FEB/MAR           | 1                | 0         | 1                | -1               | JAN/FEB/MAR           | 20                 | 35                                  | 39                 | -4               |
| APR/MAY/JUNE          | 0                | 0         | 0                | 0                | APR/MAY/JUNE          | 15                 | 0                                   | 0                  | 0                |

## GOALS AND ACTUAL NEW CLUBS CUMULATIVE